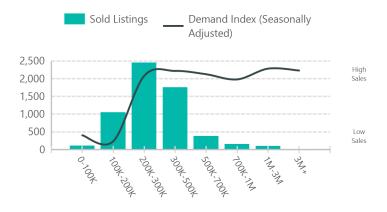

#### Sold Listings (Demand) By Price Range

## Demand and Demand Index - 12 Months Ago