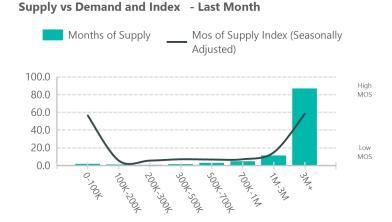

#### Supply vs Demand and Index - 12 Months Ago

# Supply vs Demand By Price Range

| Supply vs Demand By Price Range- Breakdown |        |                            |        |                            |                     |                                   |
|--------------------------------------------|--------|----------------------------|--------|----------------------------|---------------------|-----------------------------------|
| Year - Month                               | Supply | Supply Index<br>(Seasonal) | Demand | Demand Index<br>(Seasonal) | Months Of<br>Supply | Mos of Supply Index<br>(Seasonal) |
| 2019-Sep                                   |        |                            |        |                            |                     |                                   |
| All                                        | 10,919 | 5.62%                      | 6,779  | 91.35%                     | 1.61                | 4.82%                             |
| 0-100K                                     | 132    | 20.83%                     | 76     | 15.57%                     | 1.74                | 56.45%                            |
| 100K-200K                                  | 788    | 10.34%                     | 812    | 9.90%                      | 0.97                | 5.62%                             |
| 200K-300K                                  | 2,404  | 3.90%                      | 2,665  | 82.57%                     | 0.90                | 5.62%                             |
| 300K-500K                                  | 3,666  | 4.58%                      | 2,374  | 93.15%                     | 1.54                | 7.18%                             |
| 500K-700K                                  | 1,465  | 9.90%                      | 526    | 93.15%                     | 2.79                | 6.85%                             |
| 700K-1M                                    | 986    | 28.69%                     | 215    | 93.79%                     | 4.59                | 7.18%                             |
| 1M-3M                                      | 1,218  | 79.17%                     | 108    | 85.02%                     | 11.28               | 14.98%                            |
| 3M+                                        | 260    | 92.11%                     | 3      | 30.42%                     | 86.67               | 58.41%                            |
| 2018-Sep                                   |        |                            |        |                            |                     |                                   |
| All                                        | 13,828 | 9.90%                      | 6,013  | 72.16%                     | 2.30                | 16.17%                            |
| 0-100K                                     | 167    | 18.74%                     | 109    | 16.17%                     | 1.53                | 32.19%                            |
| 100K-200K                                  | 1,255  | 9.47%                      | 1,052  | 9.47%                      | 1.19                | 7.89%                             |
| 200K-300K                                  | 3,987  | 20.83%                     | 2,450  | 83.21%                     | 1.63                | 19.42%                            |
| 300K-500K                                  | 4,470  | 20.83%                     | 1,757  | 88.73%                     | 2.54                | 14.98%                            |
| 500K-700K                                  | 1,587  | 40.61%                     | 377    | 85.02%                     | 4.21                | 16.17%                            |
| 700K-1M                                    | 990    | 28.69%                     | 157    | 79.17%                     | 6.31                | 23.81%                            |
| 1M-3M                                      | 1,146  | 40.61%                     | 102    | 91.35%                     | 11.24               | 8.27%                             |
| 3M+                                        | 226    | 82.57%                     | 9      | 89.20%                     | 25.11               | 24.59%                            |
|                                            |        |                            |        |                            |                     |                                   |