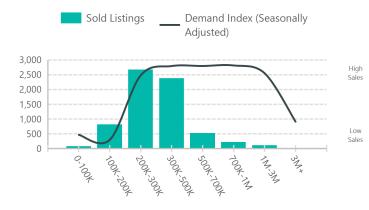

#### Sold Listings (Demand) By Price Range

## Demand and Demand Index - Last Month

## Demand and Demand Index - 12 Months Ago