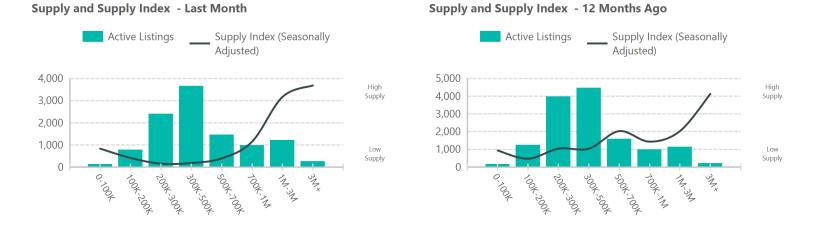

### Active Listings (Supply) By Price Range

#### Supply vs Demand By Price Range

# Supply vs Demand By Price Range

| Supply vs Demand By Price Range- Breakdown |        |                            |        |                            |                     |                                   |
|--------------------------------------------|--------|----------------------------|--------|----------------------------|---------------------|-----------------------------------|
| Year - Month                               | Supply | Supply Index<br>(Seasonal) | Demand | Demand Index<br>(Seasonal) | Months Of<br>Supply | Mos of Supply Index<br>(Seasonal) |
| 2019-Sep                                   |        |                            |        |                            |                     |                                   |
| All                                        | 10,919 | 5.62%                      | 6,779  | 91.35%                     | 1.61                | 4.82%                             |
| 0-100K                                     | 132    | 20.83%                     | 76     | 15.57%                     | 1.74                | 56.45%                            |
| 100K-200K                                  | 788    | 10.34%                     | 812    | 9.90%                      | 0.97                | 5.62%                             |
| 200K-300K                                  | 2,404  | 3.90%                      | 2,665  | 82.57%                     | 0.90                | 5.62%                             |
| 300K-500K                                  | 3,666  | 4.58%                      | 2,374  | 93.15%                     | 1.54                | 7.18%                             |
| 500K-700K                                  | 1,465  | 9.90%                      | 526    | 93.15%                     | 2.79                | 6.85%                             |
| 700K-1M                                    | 986    | 28.69%                     | 215    | 93.79%                     | 4.59                | 7.18%                             |
| 1M-3M                                      | 1,218  | 79.17%                     | 108    | 85.02%                     | 11.28               | 14.98%                            |
| 3M+                                        | 260    | 92.11%                     | 3      | 30.42%                     | 86.67               | 58.41%                            |
| 2018-Sep                                   |        |                            |        |                            |                     |                                   |
| All                                        | 13,828 | 9.90%                      | 6,013  | 72.16%                     | 2.30                | 16.17%                            |
| 0-100K                                     | 167    | 18.74%                     | 109    | 16.17%                     | 1.53                | 32.19%                            |
| 100K-200K                                  | 1,255  | 9.47%                      | 1,052  | 9.47%                      | 1.19                | 7.89%                             |
| 200K-300K                                  | 3,987  | 20.83%                     | 2,450  | 83.21%                     | 1.63                | 19.42%                            |
| 300K-500K                                  | 4,470  | 20.83%                     | 1,757  | 88.73%                     | 2.54                | 14.98%                            |
| 500K-700K                                  | 1,587  | 40.61%                     | 377    | 85.02%                     | 4.21                | 16.17%                            |
| 700K-1M                                    | 990    | 28.69%                     | 157    | 79.17%                     | 6.31                | 23.81%                            |
| 1M-3M                                      | 1,146  | 40.61%                     | 102    | 91.35%                     | 11.24               | 8.27%                             |
| 3M+                                        | 226    | 82.57%                     | 9      | 89.20%                     | 25.11               | 24.59%                            |
|                                            |        |                            |        |                            |                     |                                   |