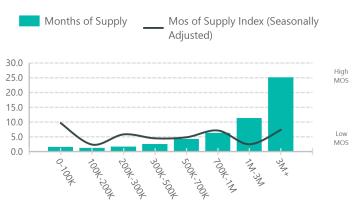

# Supply vs Demand By Price Range

| Supply vs Demand By Price Range- Breakdown |        |                            |        |                            |                     |                                   |
|--------------------------------------------|--------|----------------------------|--------|----------------------------|---------------------|-----------------------------------|
| Year - Month                               | Supply | Supply Index<br>(Seasonal) | Demand | Demand Index<br>(Seasonal) | Months Of<br>Supply | Mos of Supply Index<br>(Seasonal) |
| 2019-Sep                                   |        |                            |        |                            |                     |                                   |
| All                                        | 10,919 | 5.62%                      | 6,779  | 91.35%                     | 1.61                | 4.82%                             |
| 0-100K                                     | 132    | 20.83%                     | 76     | 15.57%                     | 1.74                | 56.45%                            |
| 100K-200K                                  | 788    | 10.34%                     | 812    | 9.90%                      | 0.97                | 5.62%                             |
| 200K-300K                                  | 2,404  | 3.90%                      | 2,665  | 82.57%                     | 0.90                | 5.62%                             |
| 300K-500K                                  | 3,666  | 4.58%                      | 2,374  | 93.15%                     | 1.54                | 7.18%                             |
| 500K-700K                                  | 1,465  | 9.90%                      | 526    | 93.15%                     | 2.79                | 6.85%                             |
| 700K-1M                                    | 986    | 28.69%                     | 215    | 93.79%                     | 4.59                | 7.18%                             |
| 1M-3M                                      | 1,218  | 79.17%                     | 108    | 85.02%                     | 11.28               | 14.98%                            |
| 3M+                                        | 260    | 92.11%                     | 3      | 30.42%                     | 86.67               | 58.41%                            |
| 2018-Sep                                   |        |                            |        |                            |                     |                                   |
| All                                        | 13,828 | 9.90%                      | 6,013  | 72.16%                     | 2.30                | 16.17%                            |
| 0-100K                                     | 167    | 18.74%                     | 109    | 16.17%                     | 1.53                | 32.19%                            |
| 100K-200K                                  | 1,255  | 9.47%                      | 1,052  | 9.47%                      | 1.19                | 7.89%                             |
| 200K-300K                                  | 3,987  | 20.83%                     | 2,450  | 83.21%                     | 1.63                | 19.42%                            |
| 300K-500K                                  | 4,470  | 20.83%                     | 1,757  | 88.73%                     | 2.54                | 14.98%                            |
| 500K-700K                                  | 1,587  | 40.61%                     | 377    | 85.02%                     | 4.21                | 16.17%                            |
| 700K-1M                                    | 990    | 28.69%                     | 157    | 79.17%                     | 6.31                | 23.81%                            |
| 1M-3M                                      | 1,146  | 40.61%                     | 102    | 91.35%                     | 11.24               | 8.27%                             |
| 3M+                                        | 226    | 82.57%                     | 9      | 89.20%                     | 25.11               | 24.59%                            |
|                                            |        |                            |        |                            |                     |                                   |